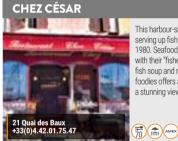

**R** 

This harbour-side restaurant has been serving up fish and meat dishes since 1980. Seafood is the star attraction here, with their "fisherman's pot", grilled fish, fish soup and more. This mecca for foodies offers a friendly atmosphere and a stunning view. | Q D 5 |

### CHEZ CÉSAR LA SUITE

By the harbour. Lounge area with sofas for breakfast (during the season), apéritifs with a cocktail list. Ice cream is available in the afternoons. Fish, meat and pasta specialities. Terrace overlooking the sea. Cosy, air-conditioned interior. High-quality fresh ingredients. Dishes made to order. Dishes of the day available during the week. Stays open between mealtimes. | Q D 5 | TO HTH AMEN