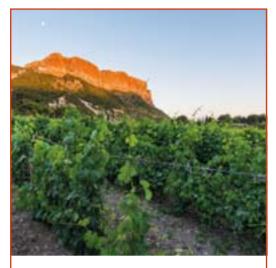

### The vineyards

Facts and figures

- In the beginning, 2 600 years ago, the Greeks planted the first grape-vine...
  In 1936: the vineyards of Cassis were awarded the Appellation d'Origine Contrôlée (Appellation of Origin).
- 215 hectares, planted on narrow terraces known as 'restangues' exclusively in the commune of Cassis
- 1 million bottles per year

The only vineyard in France that is totally contained within a national Park, it produces:

- 71 % white wines
- 26 % rosés
- 3 % reds

Further information : www.vinsdecassis.fr