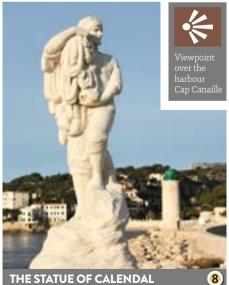

Or fishing court. There is a statue of St Peter in the niche (in renovation).

Sculpted from Cassis stone. Calendal, the hero of Frédéric Mistral's poem, was a humble anchovy fisherman from Cassis who carried out 12 tasks to win the heart of beautiful Estérelle.