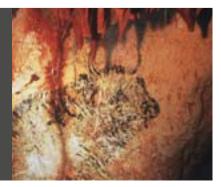

### HIGHLIGHT... COSQUER CAVE (Grotte Cosquer)

Cosquer Cave was discovered in 1991 by Henri Cosquer, a former professional diver from Cassis. It is an underground wonderland with prehistoric paintings dating to between 27 000 and 19 000 BC and boasts carvings and paintings of hands, horses...

> For safety reasons, the cave is closed to the public.