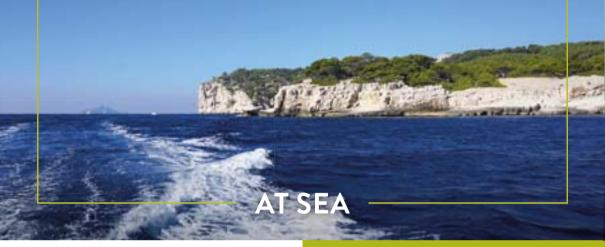

### MINI-CRUISES WITH G.I.E. DES BATELIERS

Boat trips in the Calanques leaving from Cassis harbour. Visit the Calanques of Port Miou, Port Pin, En Vau, l'Oule, Devenson, Œil de Verre, Sugiton, Morgiou and Sormiou. Departures available all year round, very frequent between March and November and all school holidays. Possibility of swimming from May subject to the weather. More information on site.

añcv

Information and ticketing at the wooden kiosque, quay St Pierre or at www.calanques-cassis.com