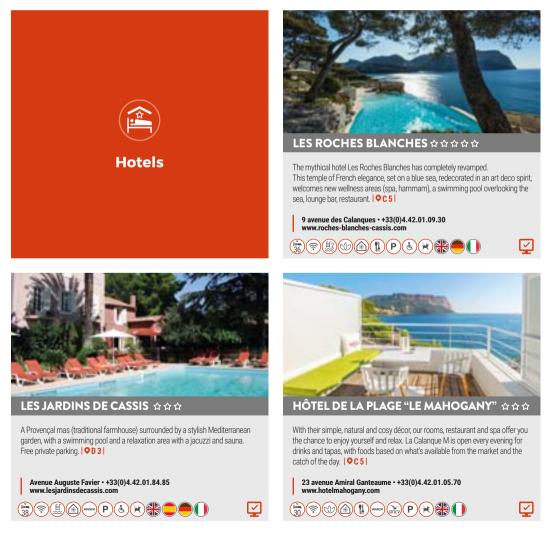

#### **CLOS SAINTE MAGDELEINE**

#### ⊡12€

)4.42.01.99.80 obai-openidain on

LE CHAI CASSIDAIN

A passionate sommelier for 30 years, Philippe offers a selection of the best local wines which you can try in-house or take away, including wines from all twelve of the vineyards of Cassis as well as regional wines and champagnes, plus slate cheeseboards and meats, truffles and caviar. | 914 |

# 12 hectares of vineyard in an out-

standing setting by the sea with terraces on Cap Canaille. Since 2008, Jonathan Sack has kept the family business (four generations) going by producing certified organic (Agriculture biologique) white and rosé wines. 91

**⊉**12€

### LE DOMAINE DU BAGNOL

In the heart of Cassis, at the foot of Cap Canaille, the Bagnol Estate, which was established in 1857 by the Marquis de Fesques, takes its name from the district in which it is located. It was one of the very first estates where grapes were grown. Its ethos is to work in the most natural way possible.

(i)

LA MAISON DES VINS

42.01.15.61

With over 25 years' experience, they specialise in wines from Cassis and southern France.

Their prices are more or less the same as what the vineyards charge. They offer a range of wines from all over France (over 300 labels). Advice, service and home delivery in France and Europe. Large car park. | Q 15 |