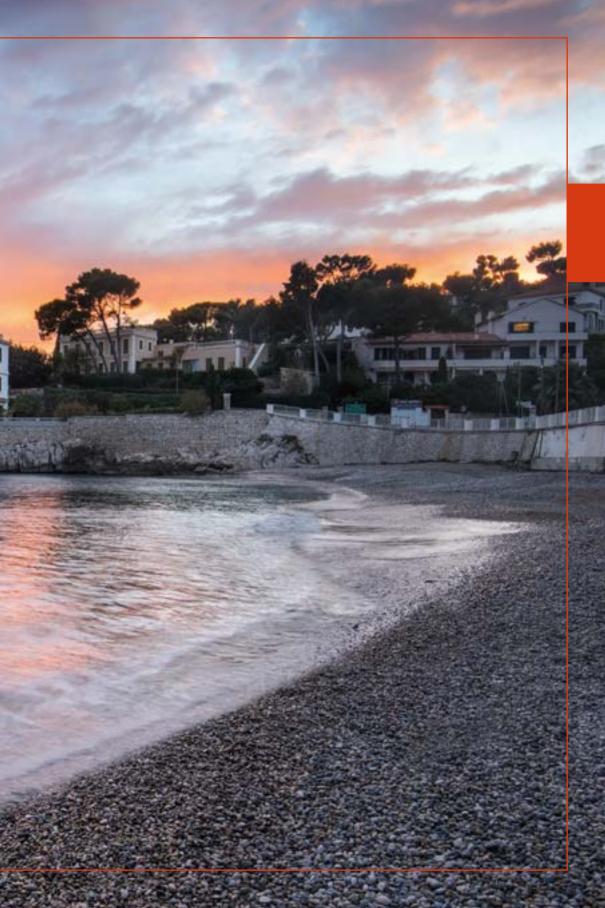

### **A STONE'S THROW FROM THE HARBOUR** Plage du Bestouan

Pebbles. Magnificent views of Cap Canaille. Showers, WC. Disabled access > (only available when the beach is supervised, contact the lifequards).

#### Creeks in the Calanques

Accessible on foot only.(See p.16-17) > Dogs on leash.

The Blue Flag label certifies the quality of bathing water