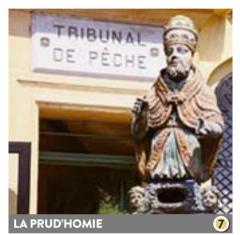

Or fishing court. There is a statue of St Peter in the niche (in renovation).

Sculpted from Cassis stone. Calendal, the hero of Frédéric Mistral's poem, was a humble anchovy fisherman from Cassis who carried out 12 tasks to win the heart of beautiful Estérelle.