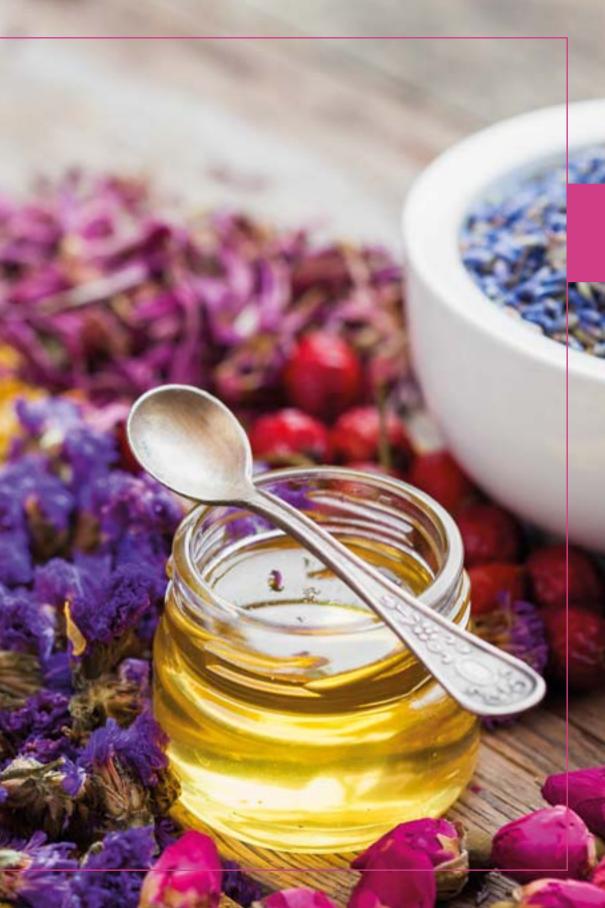

### **An extraordinary** treasure

At every bend in the pathway, you will see typical cliff and garrigue plant: sea lavender (limonium), myrtle, wild asparagus, broom, lavatera... and Mediterranean aromatic plants.

### Wednesday and Friday mornings

Place Baragnon and the surrounding area Local produce, olive oil, capers, tapenades, honey.

Farmers' market

Saturday mornings Place Baragnon

**Fish for sale** from local fishermen

### All year round

Provençal specialities and delicacies:

Fougasses (speciality breads), biscuits, tapenades, almond paste (fig), candied fruit, chocolate olive...