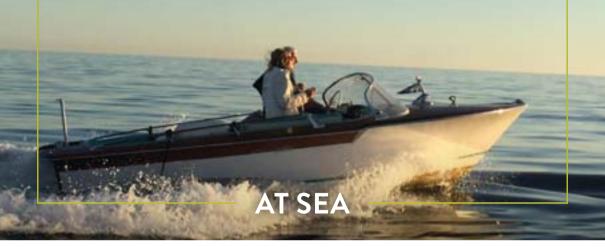

## **Boats** hire

Boat hire with or without a licence Vintage boat hire. Half-day and full-day hire available. Services provided on demand. Departures from Cassis harbour, behind the Tourist Office, five minutes' walk from the first Calangues. You will receive a warm welcome and professional advice. | Q C-D 5 |

#### CASSIMER

Between Cap Canaille and the Calangue of Sormiou, departing from Cassis, come to sea with us. With our captain, Frédéric, you will discover a wonderfully rich world, geological and human history, and unique fauna and flora. I offer a fascinating interlude during your holiday and an unforgettable journey.