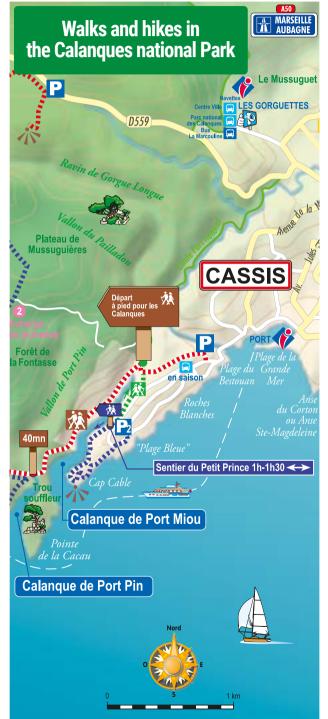

# **The Calanques,** do it your own way

Accompagnied hikings in the Park:

Guides' office, Signal 433(0)6.85.55.04.47/+33(0)6.47.60.53.81

> → Find other formulas to fully enjoy the Calanques ((kayak, boats renting, scubadiving, fishing journey...) p.39

#### TROLIB ELECTRICAL BIKES AND SCOOTERS

exceptional locations in Cassis. In the village, ride on an electric scooter for a tour with commentary. On the nature's side, you travel through the he Calanques national Park by electric mountain bike. > Course of 2h or 3h. [ • C-D 2 ]

### MINI-CRUISES WITH G.I.E. DES BATELIERS

Boat trips in the Calanques leaving from Cassis harbour. Visit the Calanques of Port Miou, Port Pin, En Vau, l'Oule, Devenson, Œil de Verre, Sugiton, Morgiou and Sormiou. Departures available all year round, very frequent between March and November and all school holidays. Possibility of swimming from May subject to the weather. More information on site.

### The Calanques, walks and hikings

Whether you are a seasoned walker or prefer family excursions, you can explore the Calanques at your own pace...

THE 'PETIT PRINCE' WALKING TRAIL Th-1h30 in a loop from the Presqu'île car park. Discovery walking trail with 11 informative totems

Discovery walking trail with 11 informative totems explaining the flora and fauna of the Calanques... > Open all year round.

Port-Miou, the deepest part of the Calanques, is an eco-friendly mooring area.