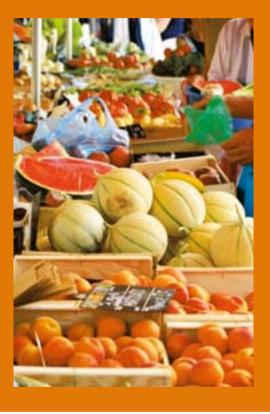

# MARKET DAY

### Provençal market

### Wednesday and Friday mornings

Place Baragnon and the surrounding area Local produce, olive oil, capers, tapenades, honey.

Farmers' market

Saturday mornings Place Baragnon

**Fish for sale** from local fishermen