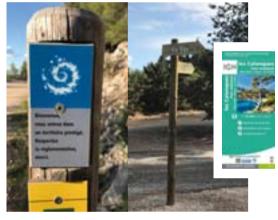

### Before you leave...

Remember to take:

- > water (minimum 1 to 2 litres per person)
- suitable walking shoes
- > suitable clothing for the weather conditions

Also purchase an IGN map of the Calanques (on sale at the Tourist Office)..

### The Calanques, walks and hikings

Whether you are a seasoned walker or prefer family excursions, you can explore the Calanques at your own pace...

THE 'PETIT PRINCE' WALKING TRAIL Th-1h30 in a loop from the Presqu'île car park. Discovery walking trail with 11 informative totems

Discovery walking trail with 11 informative totems explaining the flora and fauna of the Calanques... > Open all year round.

Port-Miou, the deepest part of the Calanques, is an eco-friendly mooring area.