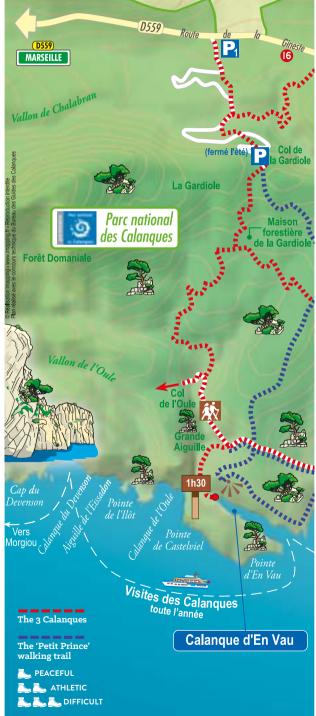

### **Car Parks** near the calanques

Car parks on the Route de la Gineste Two-hour walk to En Vau and Port Miou

La Gardiole car park (off-season only)

Parking du Bestouan *Parking fee* 20 minutes' walk to Port Miou

La Presqu'île car park *Parking fee in season* 15 minutes' walk to Port Miou

Other car parks (see. p.64)

**ON FOOT:** You can reach Port Miou Calanque in 30 minutes from the town centre.

### The Calanques, walks and hikings

Whether you are a seasoned walker or prefer family excursions, you can explore the Calanques at your own pace...

THE 'PETIT PRINCE' WALKING TRAIL Th-1h30 in a loop from the Presqu'île car park. Discovery walking trail with 11 informative totems

Discovery walking trail with 11 informative totems explaining the flora and fauna of the Calanques... > Open all year round.

Port-Miou, the deepest part of the Calanques, is an eco-friendly mooring area.

1-hour walk from the town centre.

The smallest and most intimate of the three Calanques boasts a profusion of Aleppo pines that grow directly out of the rock face. It has a tiny, gently-sloping cove.

<mark>ตั้ง</mark> <sup>A</sup>to

A brisk two-hour walk from the town centre or a 2 hours' walk from La Gineste.

Please note: the climb down to the 'beach' is not easy.

The most famous and spectacular of the Calanques is picture-postcard beautiful. If you enjoy climbing, you will simply love its steep, jagged white cliffs.

And everyone will enjoy a swim in its turquoise waters at the end of the path...