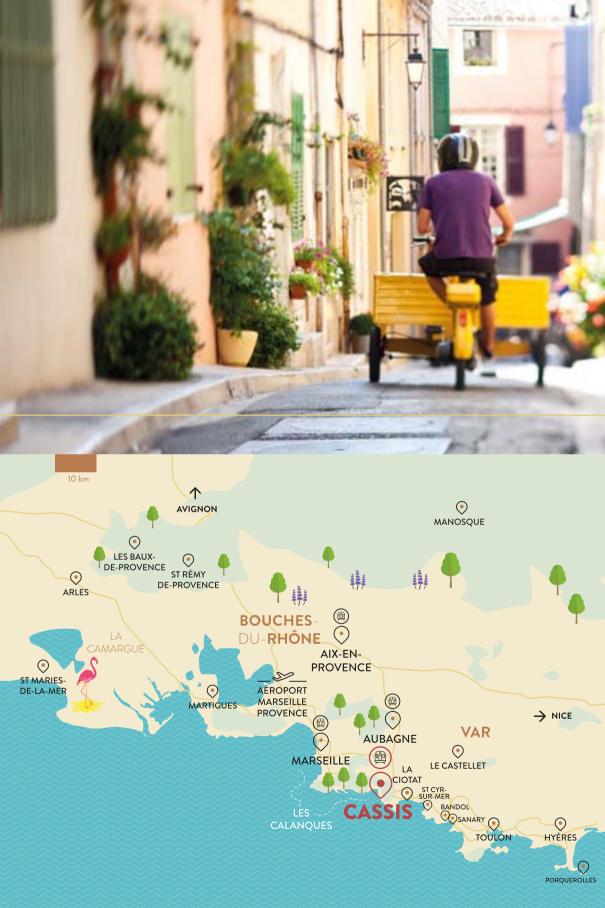

### **ACCESS** & **TRANSPORT**

- 800 km from Paris (7h30min),
- 340 km from Lyon (3h20min),
- 430 km from Toulouse (4h20min),
- **670 km** from Bordeaux (6h)
- 490 km from Genève (4h45min)
- > **520 km** from Milan (5h30min)
- **1100 km** from Bruxelles and Madrid,
- 1000 km from Munich

Take exit No 6 **from the A50** to Carnoux-en-Provence or exit 8 to Cassis.

(A

#### Marseille Provence Airport

> www.marseille.aeroport.fr Then a bus or train to Marseille St Charles SNCF railway station: departures every 20 minutes, then trains to Cassis.

#### **Toulon Hyères Airport**

> www.toulon-hyeres.aeroport.fr Then the TER (train) to Cassis.

### TGV trains to Marseille:

Paris (3 hours 20 min), Lille, Strasbourg, Rennes, Nantes, Bordeaux, Brussels, Frankfurt, Geneva, Barcelona, Milan, Nice...

#### **Regular trains Marseille-Cassis**:

Marseille-Cassis: Daily, approximately every 30 minutes (journey time 25 minutes). The train station is 3.5 km from the centre. Then shuttle bus M1 to the centretown

Bus Marseille (Castellane) -Cassis (town centre): 7 days a week, 45 min. Line M8

#### Bus Aubagne-Cassis,

Daily, line 68. Link to Aix-en-Provence from Aubagne (line 72).

See parking page 64-65