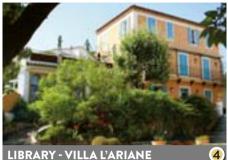

LA MAISON DE L'EUROPE ET DE LA VIE ASSOCIATIVE

The coat of arms of Cassis above the door: 'Azure, a pale cross of silver, between two also pale fish. Formerly the Martin Sauveur mansion, from the  $17^{th}$  century..