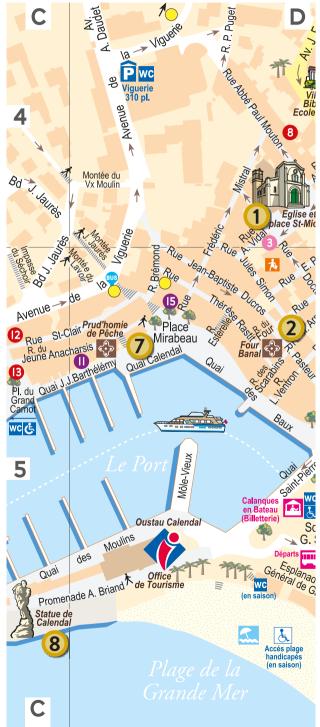

ry: Cassis became part of the lands belonging to the Count of Provence. It became French in 1486. The town was governed by bishops until 1789.

In the 18<sup>th</sup> century, the town expanded around the harbour.

At the beginning of the 20<sup>th</sup> century, Cassis became a resort for rich residents of Marseille.

# **FOLLOW THE GUIDE**

" He who has seen Paris and not Cassis, has seen nothing." Frédéric Mistral



Built in the 19th century with Cassis stone.



It dates to the  $17^{\mbox{\tiny th}}$  century. It hosts exhibitions of the traditions of Provence.



LA MAISON DE L'EUROPE ET DE LA VIE ASSOCIATIVE

The coat of arms of Cassis above the door: 'Azure, a pale cross of silver, between two also pale fish. Formerly the Martin Sauveur mansion, from the  $17^{th}$  century..

3







Elegant 19<sup>th</sup> century mansion.



A former private mansion built by Désiré de Moustiers in the 17<sup>th</sup> century with a lavish staircase. The square has a fountain made of Cassis stone. The temporary exhibition space Les Salles Voûtées is located nearby.



### Highlight: CHÂTEAU DE CASSIS

The castle, a fortified town covering 4,850sq. m, overlooking the sea, was home to 250 people in the Middle Ages. It belonged to the powerful Baux family.

> Is now a private residence which is completely enclosed by its high walls, with luxury guest rooms to rent. 6





Or fishing court. There is a statue of St Peter in the niche (in renovation).



Sculpted from Cassis stone. Calendal, the hero of Frédéric Mistral's poem, was a humble anchovy fisherman from Cassis who carried ou