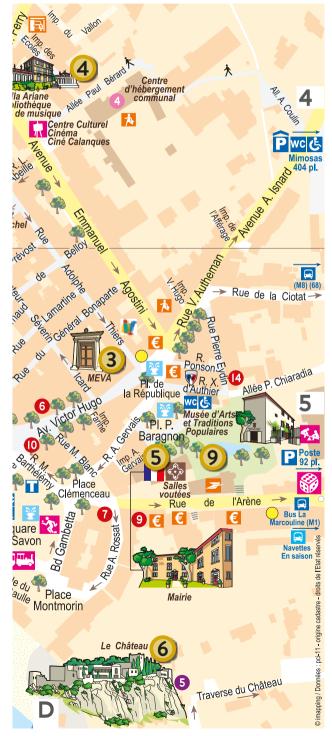

: Cassis became part of the lands belonging to the Count of Provence. It became French in 1486. The town was governed by bishops until 1789.

In the 18<sup>th</sup> century, the town expanded around the harbour.

At the beginning of the 20<sup>th</sup> century, Cassis became a resort for rich residents of Marseille.

# **FOLLOW THE GUIDE**

" He who has seen Paris and not Cassis, has seen nothing." Frédéric Mistral



Built in the 19th century with Cassis stone.



It dates to the  $17^{\mbox{\tiny th}}$  century. It hosts exhibitions of the traditions of Provence.



LA MAISON DE L'EUROPE ET DE LA VIE ASSOCIATIVE

The coat of arms of Cassis above the door: 'Azure, a pale cross of silver, between two also pale fish. Formerly the Martin Sauveur mansion, from the  $17^{th}$  century..

3







Elegant 19<sup>th</sup> century mansion.



A former private mansion built by Désiré de Moustiers in the 17<sup>th</sup> century with a lavish staircase. The square has a fountain made of Cassis stone. The temporary exhibition space Les Salles Voûtées is located nearby.



### Highlight: CHÂTEAU DE CASSIS

The castle, a fortified town covering 4,850sq. m, overlooking the sea, was home to 250 people in the Middle Ages. It belonged to the powerful Baux family.

> Is now a private residence which is completely enclosed by its high walls, with luxury guest rooms to rent. 6





Or fishing court. There is a statue of St Peter in the niche (in renovation).



Sculpted from Cassis stone. Calendal, the hero of Frédéric Mistral's poem, was a humble anchovy fisherman from Cassis who carried out