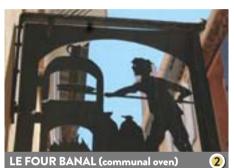

Or fishing court. There is a statue of St Peter in the niche (in renovation).

Sculpted from Cassis stone. Calendal, the hero of Frédéric Mistral's poem, was a humble anchovy fisherman from Cassis who carried out 12 tasks to win the heart of beautiful Estérelle.