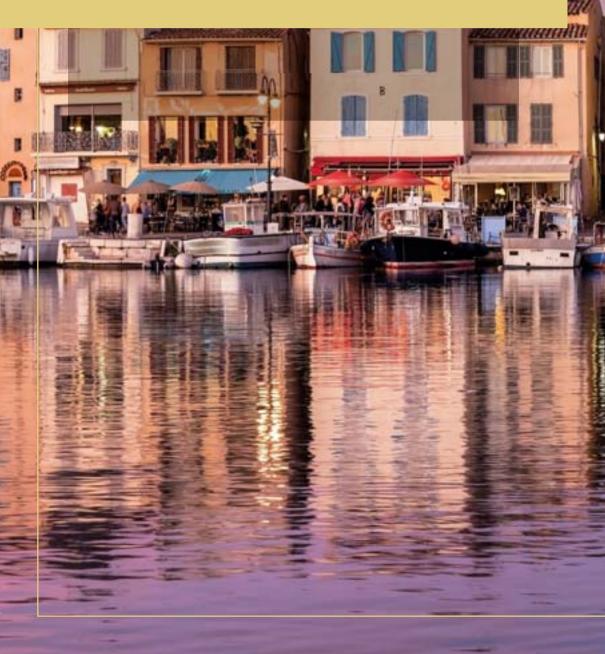

# **FOLLOW THE GUIDE**

" He who has seen Paris and not Cassis, has seen nothing." Frédéric Mistral

Built in the 19th century with Cassis stone.

It dates to the  $17^{\mbox{\tiny th}}$  century. It hosts exhibitions of the traditions of Provence.

LA MAISON DE L'EUROPE ET DE LA VIE ASSOCIATIVE

The coat of arms of Cassis above the door: 'Azure, a pale cross of silver, between two also pale fish. Formerly the Martin Sauveur mansion, from the  $17^{th}$  century..

3

Elegant 19<sup>th</sup> century mansion.

A former private mansion built by Désiré de Moustiers in the 17<sup>th</sup> century with a lavish staircase. The square has a fountain made of Cassis stone. The temporary exhibition space Les Salles Voûtées is located nearby.

### Highlight: CHÂTEAU DE CASSIS

The castle, a fortified town covering 4,850sq. m, overlooking the sea, was home to 250 people in the Middle Ages. It belonged to the powerful Baux family.

> Is now a private residence which is completely enclosed by its high walls, with luxury guest rooms to rent. 6